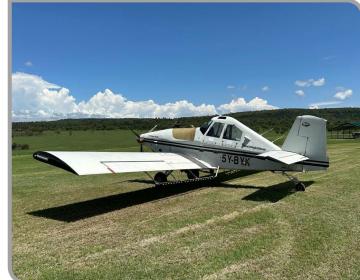

#### DESCRIPTION

The Thrush S2R-T34DC is a versatile agricultural aircraft designed for precision crop dusting and spraying. Powered by a turboprop engine, it boasts exceptional performance and manoeuvrability, ideal for navigating varied terrains and fields.

#### **EXTERIOR**

White Overall with Black Stripes

Specifications and/or descriptions are provided as an introduction only and do not constitute representations or warranties.

Verification of specifications remains the sole responsibility of the purchaser. Aircraft is subject to prior sale, lease, and/or removal from the market without prior notice.