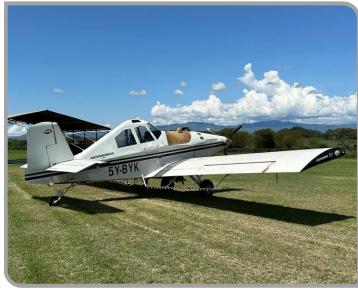

#### DESCRIPTION

The Thrush S2R-T34DC is a versatile agricultural aircraft designed for precision crop dusting and spraying. Powered by a turboprop engine, it boasts exceptional performance and manoeuvrability, ideal for navigating varied terrains and fields.

#### **EXTERIOR**

White Overall with Black Stripes

Specifications and/or descriptions are provided as an introduction only and do not constitute representations or warranties.

Verification of specifications remains the sole responsibility of the purchaser. Aircraft is subject to prior sale, lease, and/or removal from the market without prior notice.