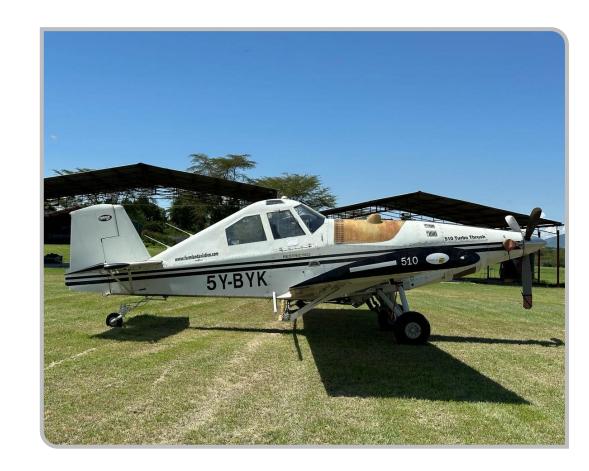

#### DESCRIPTION

The Thrush S2R-T34DC is a versatile agricultural aircraft designed for precision crop dusting and spraying. Powered by a turboprop engine, it boasts exceptional performance and manoeuvrability, ideal for navigating varied terrains and fields.

With a rugged airframe, it ensures reliability during operations. Its spacious cockpit accommodates a pilot and observer comfortably.

The aircraft's robust design and specialised capabilities make it a trusted choice for agricultural tasks, contributing to increased productivity and crop yield.

#### **AIRFRAME**

Aircraft Reg 5Y BYK
Serial Number 734-318DC
Year of Manufacture 2009
Aircraft Model Thrush S2R-T34DC
Time Since New 4,545.2 Hours
Certificate of Airworthiness Valid Till 29 March 2025

#### **EXTERIOR**

White Overall with Black Stripes

Specifications and/or descriptions are provided as an introduction only and do not constitute representations or warranties.

Verification of specifications remains the sole responsibility of the purchaser. Aircraft is subject to prior sale, lease, and/or removal from the market without prior notice.