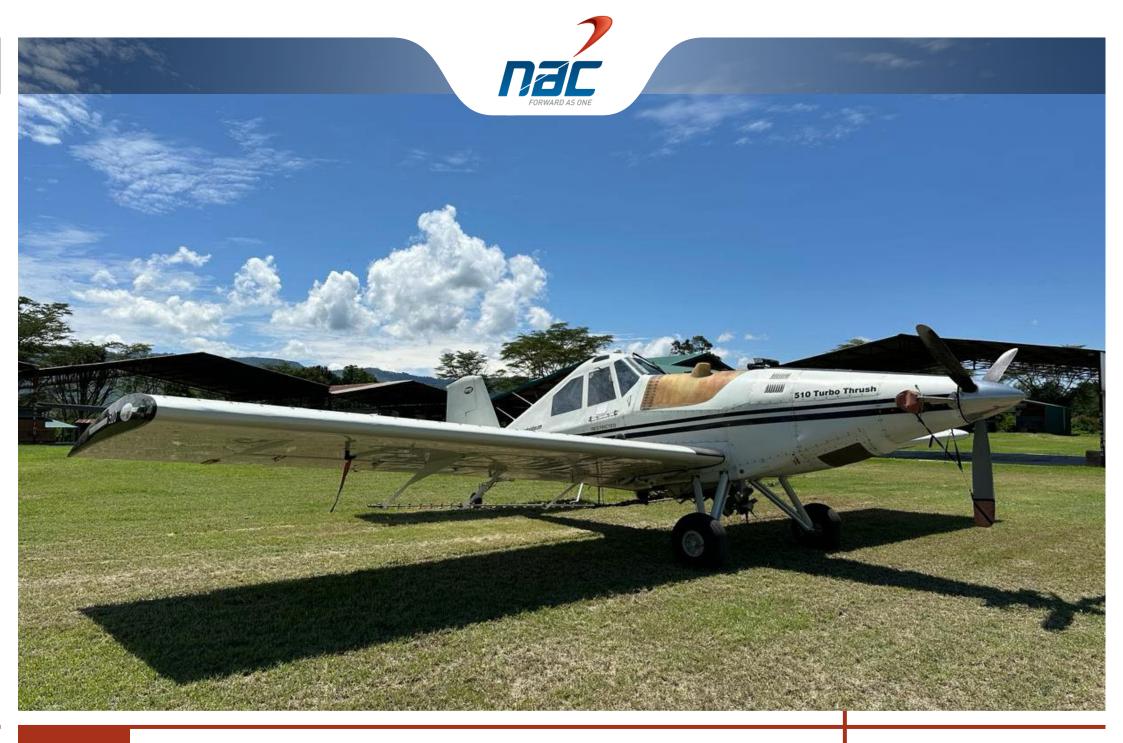

#### DESCRIPTION

The Thrush S2R-T34DC is a versatile agricultural aircraft designed for precision crop dusting and spraying. Powered by a turboprop engine, it boasts exceptional performance and manoeuvrability, ideal for navigating varied terrains and fields.

With a rugged airframe, it ensures reliability during operations. Its spacious cockpit accommodates a pilot and observer comfortably.

The aircraft's robust design and specialised capabilities make it a trusted choice for agricultural tasks, contributing to increased productivity and crop yield.

#### **AIRFRAME**

Aircraft Reg 5Y BYK
Serial Number 734-318DC
Year of Manufacture 2009
Aircraft Model Thrush S2R-T34DC
Time Since New 4,545.2 Hours
Certificate of Airworthiness Valid Till 29 March 2025

#### **EXTERIOR**

White Overall with Black Stripes

Specifications and/or descriptions are provided as an introduction only and do not constitute representations or warranties.

Verification of specifications remains the sole responsibility of the purchaser. Aircraft is subject to prior sale, lease, and/or removal from the market without prior notice.