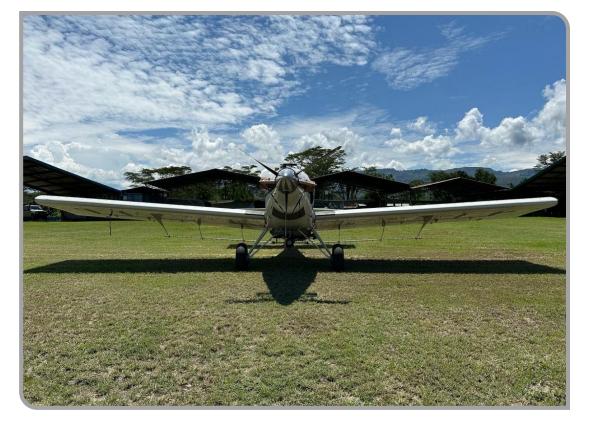

#### DESCRIPTION

The Thrush S2R-T34DC is a versatile agricultural aircraft designed for precision crop dusting and spraying. Powered by a turboprop engine, it boasts exceptional performance and manoeuvrability, ideal for navigating varied terrains and fields.

With a rugged airframe, it ensures reliability during operations. Its spacious cockpit accommodates a pilot and observer comfortably.

The aircraft's robust design and specialised capabilities make it a trusted choice for agricultural tasks, contributing to increased productivity and crop yield.

#### **EXTERIOR**

White Overall with Black Stripes

Specifications and/or descriptions are provided as an introduction only and do not constitute representations or warranties.

Verification of specifications remains the sole responsibility of the purchaser. Aircraft is subject to prior sale, lease, and/or removal from the market without prior notice.