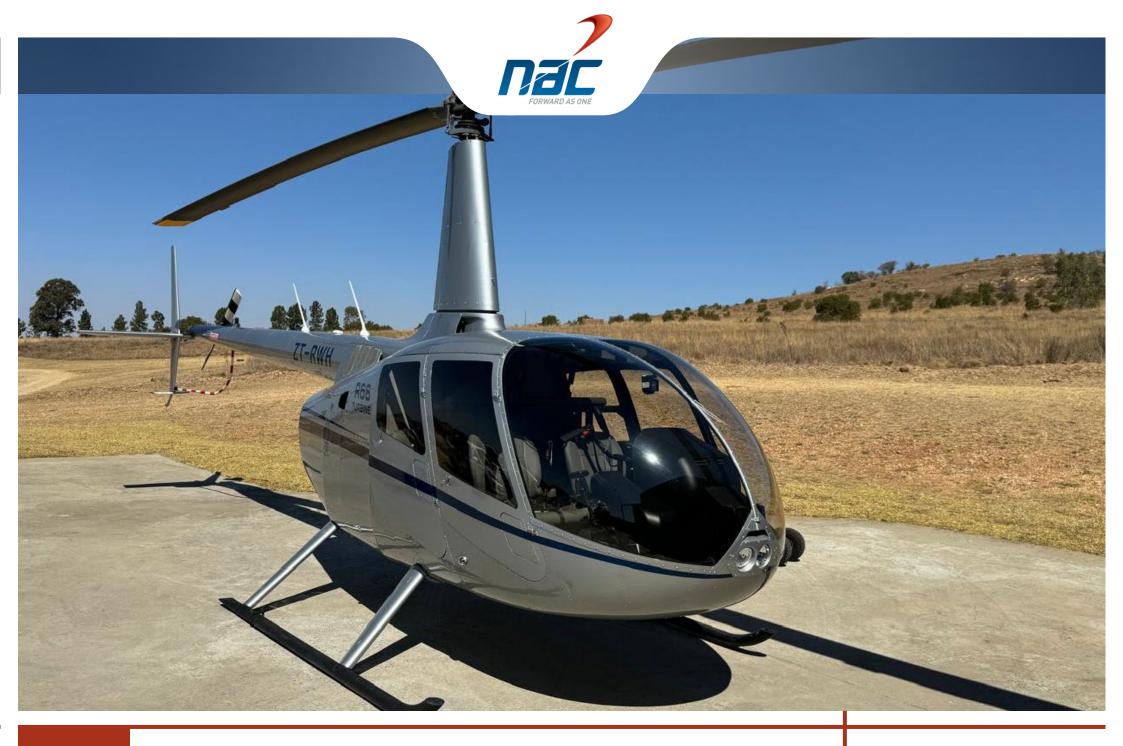

#### **DESCRIPTION**

The R66 Turbine is a light utility helicopter. It features a Rolls-Royce RR300/A1 engine, enhancing performance and reliability. Known for its spacious five-seat cabin and baggage compartment, the R66 offers excellent visibility and smooth flight. Its low operating costs, ease of maintenance, and superior fuel efficiency make it a popular choice for private, commercial and utility aviation.

#### **AIRFRAME**

| Aircraft Registration | ZT-RWH      |
|-----------------------|-------------|
| Serial Number         | 0883        |
| Year of Manufacture   | 2018        |
| Aircraft Model        | R66 Turbine |
| Time Since New        | 615 Hours   |

#### **EXTERIOR**

Grey Exterior with Accent Stripe

Specifications and/or descriptions are provided as an introduction only and do not constitute representations or warranties.

Verification of specifications remains the sole responsibility of the purchaser.