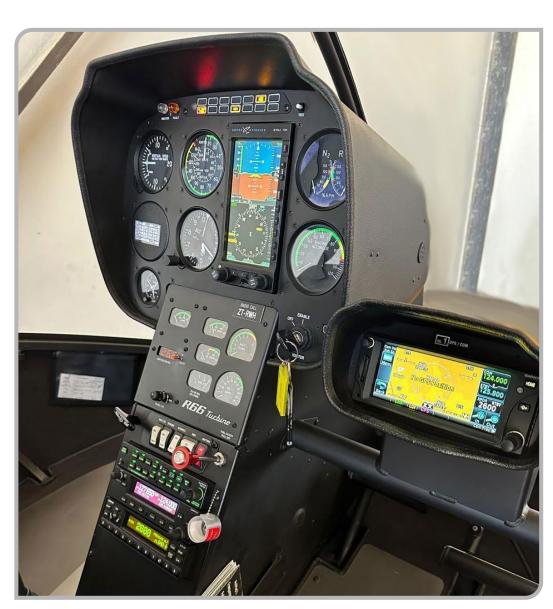

#### **AVIONICS**

Garmin GTR 225B VHF Transceiver
Garmin GTN 635 GPS/Com in Pilot Console
Garmin GTX 327 Transponder with Remote Altitude Encoder
Garmin GMA 350H Audio Panel/Intercom System
Aspen EFD1000H Pilot Primary Flight Display
5 Bose A20 Headsets
Bose Headset Interface at Each Seat
Avionics Master Switch

## STANDARD EQUIPMENT

Rotor Brake
Removable Dual Controls
Eight Hole Panel
Cabin Heater
Hydraulic Powered Controls
Bladder Fuel Tanks
Ground Power Receptacle
LED Exterior Lighting