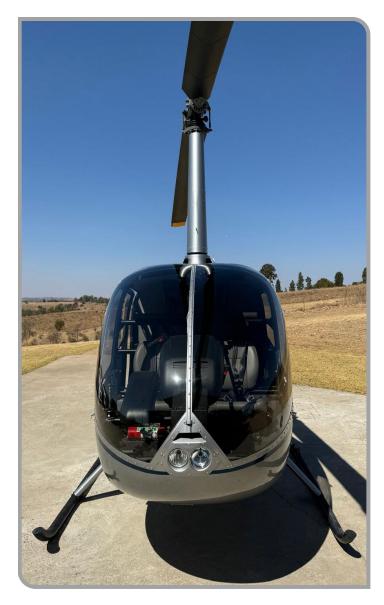

#### **DESCRIPTION**

The R66 Turbine is a light utility helicopter. It features a Rolls-Royce RR300/A1 engine, enhancing performance and reliability. Known for its spacious five-seat cabin and baggage compartment, the R66 offers excellent visibility and smooth flight. Its low operating costs, ease of maintenance, and superior fuel efficiency make it a popular choice for private, commercial and utility aviation.

#### **AIRFRAME**

| Aircraft Registration | ZT-RWH      |
|-----------------------|-------------|
| Serial Number         | 0883        |
| Year of Manufacture   | 2018        |
| Aircraft Model        | R66 Turbine |
| Time Since New        | 615 Hours   |

#### **EXTERIOR**

Grey Exterior with Accent Stripe

Specifications and/or descriptions are provided as an introduction only and do not constitute representations or warranties.

Verification of specifications remains the sole responsibility of the purchaser.