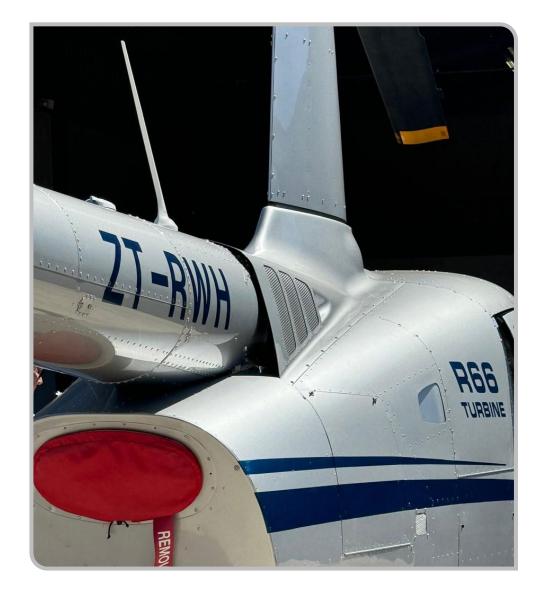

#### **AIRFRAME**

| Aircraft Registration | ZT-RWH      |
|-----------------------|-------------|
| Serial Number         | 0883        |
| Year of Manufacture   | 2018        |
| Aircraft Model        | R66 Turbine |
| Time Since New        | 615 Hours   |

ENGINE Rolls-Royce RR300/A1

Time Since New 615 Hours

#### **EXTERIOR**

Grey Exterior with Accent Stripe

Specifications and/or descriptions are provided as an introduction only and do not constitute representations or warranties.

Verification of specifications remains the sole responsibility of the purchaser.