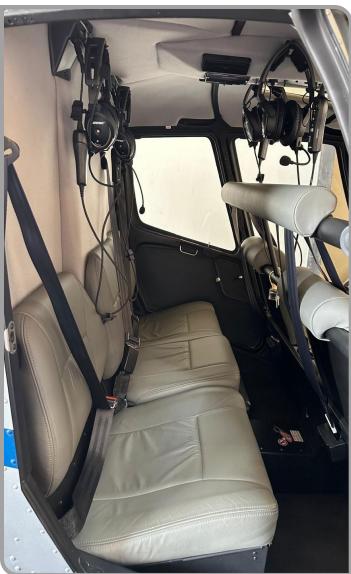

#### **AVIONICS**

Garmin GTR 225B VHF Transceiver
Garmin GTN 635 GPS/Com in Pilot Console
Garmin GTX 327 Transponder with Remote Altitude Encoder
Garmin GMA 350H Audio Panel/Intercom System
Aspen EFD1000H Pilot Primary Flight Display
5 Bose A20 Headsets
Bose Headset Interface at Each Seat
Avionics Master Switch

## **OPTIONAL EQUIPMENT**

Air Conditioning
Dual Aft USB Ports
5 Point Harness on Forward Seats
Engine Inlet Barrier Filter
Lithium Ion Battery

#### **INTERIOR**

**Grey Leather Seats** 