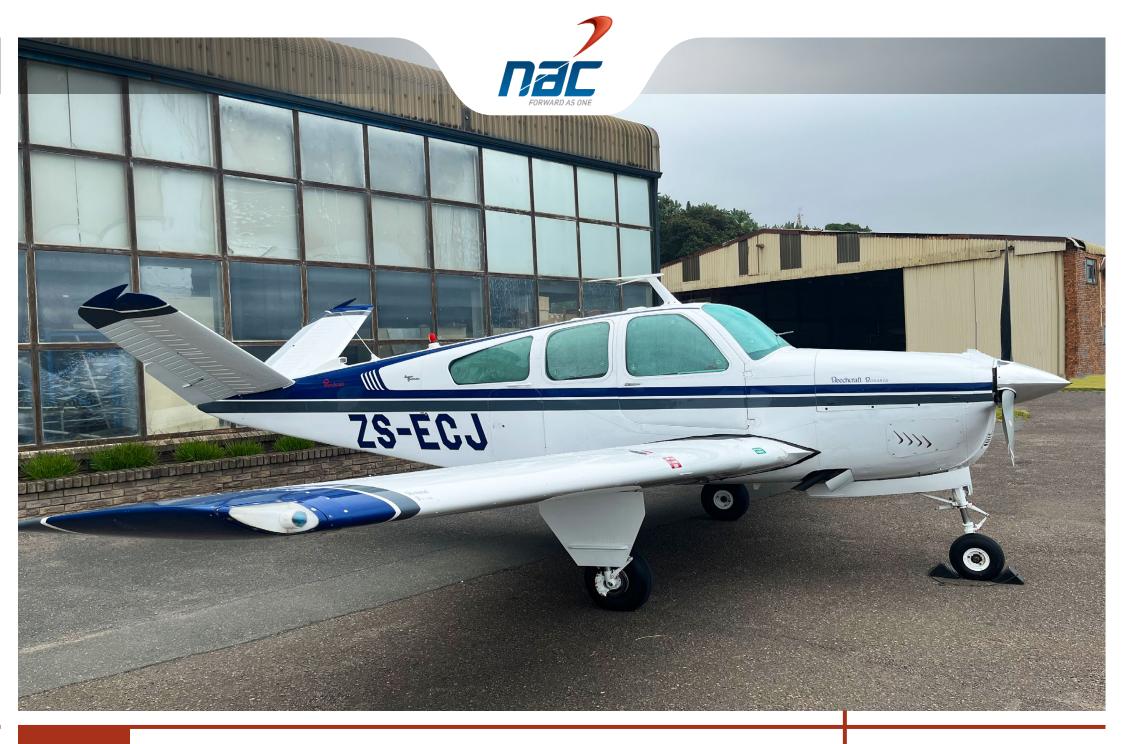

#### **DESCRIPTION**

The V35 with the V-tail is the most aerodynamically efficient tail with the least amount of drag because it has one less surface sticking out into the air. With over 10,000 built it is the most produced of all the Bonanza variants.

This single-engine piston seats up to 4 passengers + 1 pilot.

#### **EXTERIOR**

White with Blue and Grey Trim

Specifications and/or descriptions are provided as an introduction only and do not constitute representations or warranties.

Verification of specifications remains the sole responsibility of the purchaser.