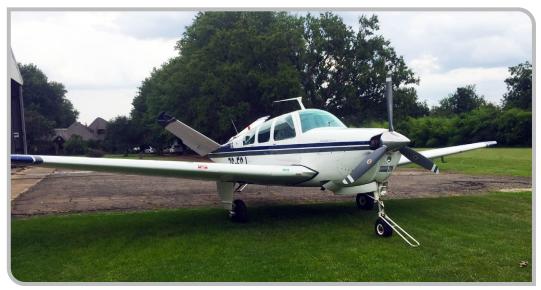

#### **DESCRIPTION**

The V35 with the V-tail is the most aerodynamically efficient tail with the least amount of drag because it has one less surface sticking out into the air. With over 10,000 built it is the most produced of all the Bonanza variants.

This single-engine piston seats up to 4 passengers + 1 pilot.

#### **EXTERIOR**

White with Blue and Grey Trim

Specifications and/or descriptions are provided as an introduction only and do not constitute representations or warranties.

Verification of specifications remains the sole responsibility of the purchaser.