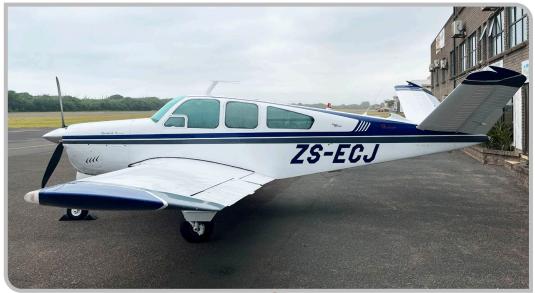

#### **DESCRIPTION**

The V35 with the V-tail is the most aerodynamically efficient tail with the least amount of drag because it has one less surface sticking out into the air. With over 10,000 built it is the most produced of all the Bonanza variants.

This single-engine piston seats up to 4 passengers + 1 pilot.

#### **EXTERIOR**

White with Blue and Grey Trim

Specifications and/or descriptions are provided as an introduction only and do not constitute representations or warranties.

Verification of specifications remains the sole responsibility of the purchaser.