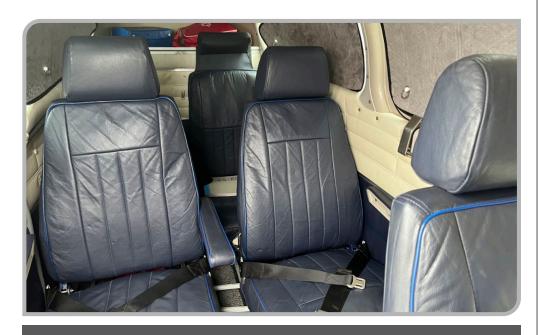

| Year of Manufacture  | 1967        |
|----------------------|-------------|
| Registration Number  | ZS-ECJ      |
| Serial Number        | D-8348      |
| Total Time Since New | 3,072 Hours |

ENGINE Continental IO-520

Engine TBO 1,700 Hours
Total Time Since Overhaul 1,209 Hours
Overhaul Date 1997

PROPELLER Hartzell PHC-C3YF-1RF

Total Time Since Overhaul 92 Hours
Overhaul Date 921-01-25









# MAINTENANCE HIGHLIGHT

Fresh MPI Recently Completed in 2024-03

#### **AVIONICS**

King KMA-24 Audio Panel
Garmin GNS-430 Nav/Comm/GPS
King KY-196 Comm
King KR-87 ADF
Transponder
Stormscope
STEC-50 Autopilot with Yaw Damper
Shadin Fuel Flow
Insight Engine Monitor
Intercom System



#### **INTERIOR**

Blue Leather Seating with Grey Carpets

#### **EXTERIOR**

White with Blue and Grey Trim



Specifications and/or descriptions are provided as an introduction only and do not constitute representations or warranties.

Verification of specifications remains the sole responsibility of the purchaser.

Aircraft is subject to prior sale, lease, and/or removal from the market without prior notice.





# **CONTACT US**



# **AGNES PHILLIPS**

agnes.phillips@nac.co.za +27 82 893 3399

# **COLIN FLETCHER**

colin.fletcher@nac.co.za +27 82 893 6031

# **DUDLEY CURRIN**

dudley.currin@nac.co.za +27 82 495 0213

Visit our website : www.nac.co.za Email : aircraftsales@nac.co.za

Office: +27 11 267 5000

Address: Hangar 104C, Gate 15, Lanseria International Airport, Johannesburg, 1748