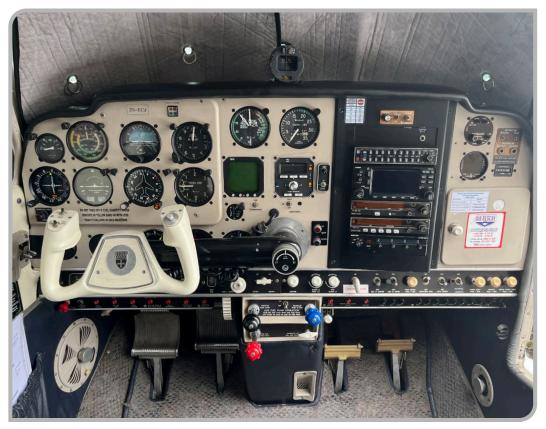

#### **AVIONICS**

King KMA-24 Audio Panel
Garmin GNS-430 Nav/Comm/GPS
King KY-196 Comm
King KR-87 ADF
Transponder
Stormscope
STEC-50 Autopilot with Yaw Damper
Shadin Fuel Flow
Insight Engine Monitor
Intercom System