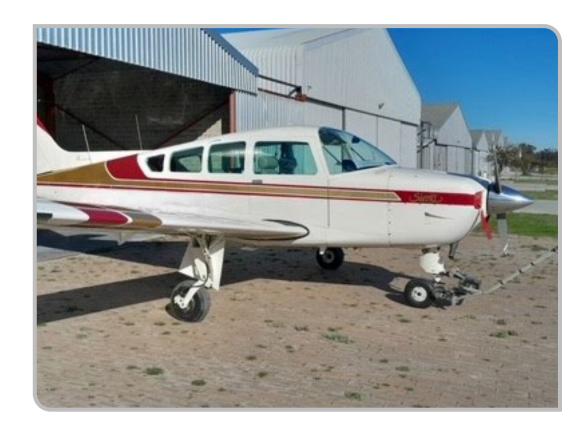

#### **DESCRIPTION**

Single-engine piston aircraft with retractable landing gear. The B24R Sierra 200 seats up to 5 passengers plus 1 pilot. This aircraft has a sturdy construction and a comfortable interior. Its reliable Lycoming engine makes it a timeless choice for pilots and owners seeking an enjoyable and rewarding flying experience.

#### **EXTERIOR**

White with Maroon and Gold Trim

Specifications and/or descriptions are provided as an introduction only and do not constitute representations or warranties.

Verification of specifications remains the sole responsibility of the purchaser. Aircraft is subject to prior sale, lease, and/or removal from the market without prior notice.