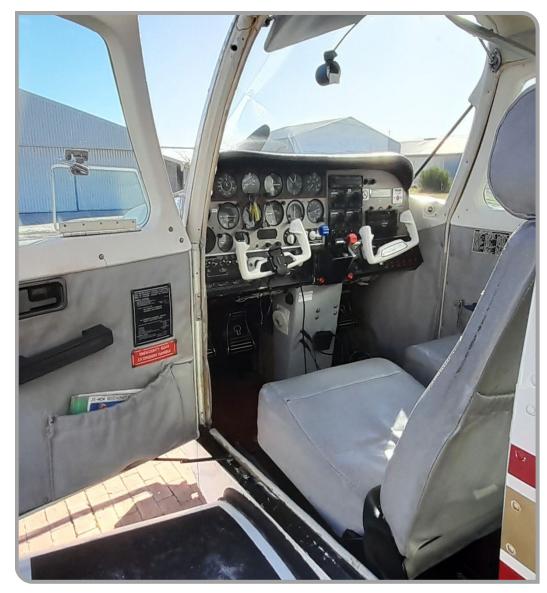

#### **AVIONICS**

King KMA 20 Audio Panel
Dual King KX 170B Nav/Comm
Garmin Aera 660 GPS
King KR 85 ADF
Garmin GTX 320 Transponder
King KN 64 DME
Century IIB Autopilot with Radial Tracker

#### **EQUIPMENT**

Flightcom 403 Panel Mount with 4 place Intercom
Digital EGT/CHT Temp Guage – Electronics International

#### **INTERIOR**

Light Grey Leather Seats with Matching Side Panels