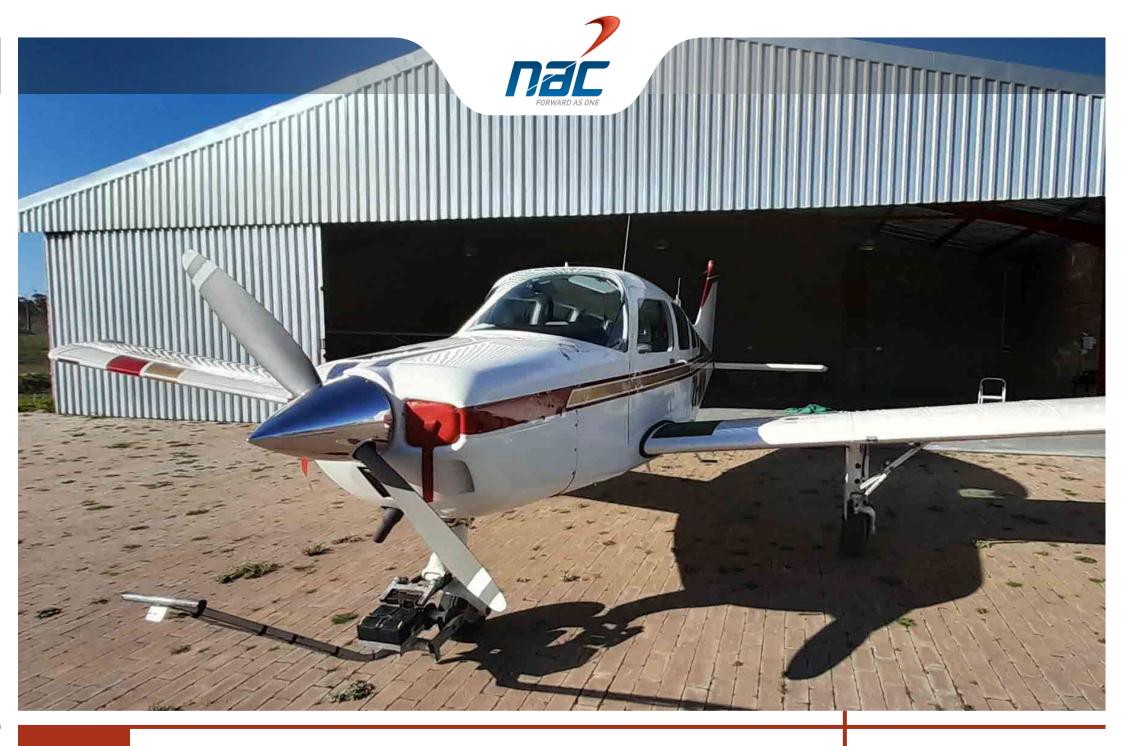

#### **DESCRIPTION**

Single-engine piston aircraft with retractable landing gear. The B24R Sierra 200 seats up to 5 passengers plus 1 pilot. This aircraft has a sturdy construction and a comfortable interior. Its reliable Lycoming engine makes it a timeless choice for pilots and owners seeking an enjoyable and rewarding flying experience.

#### **EXTERIOR**

White with Maroon and Gold Trim

Specifications and/or descriptions are provided as an introduction only and do not constitute representations or warranties.

Verification of specifications remains the sole responsibility of the purchaser. Aircraft is subject to prior sale, lease, and/or removal from the market without prior notice.