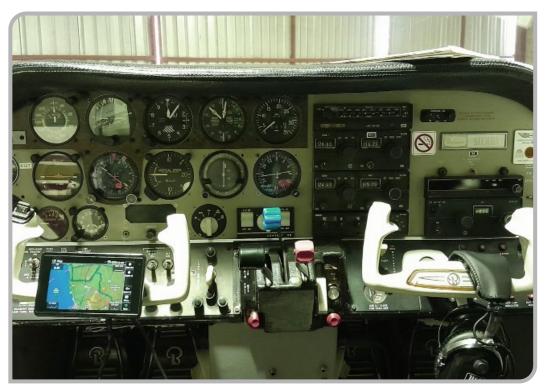

#### **AVIONICS**

King KMA 20 Audio Panel
Dual King KX 170B Nav/Comm
Garmin Aera 660 GPS
King KR 85 ADF
Garmin GTX 320 Transponder
King KN 64 DME
Century IIB Autopilot with Radial Tracker